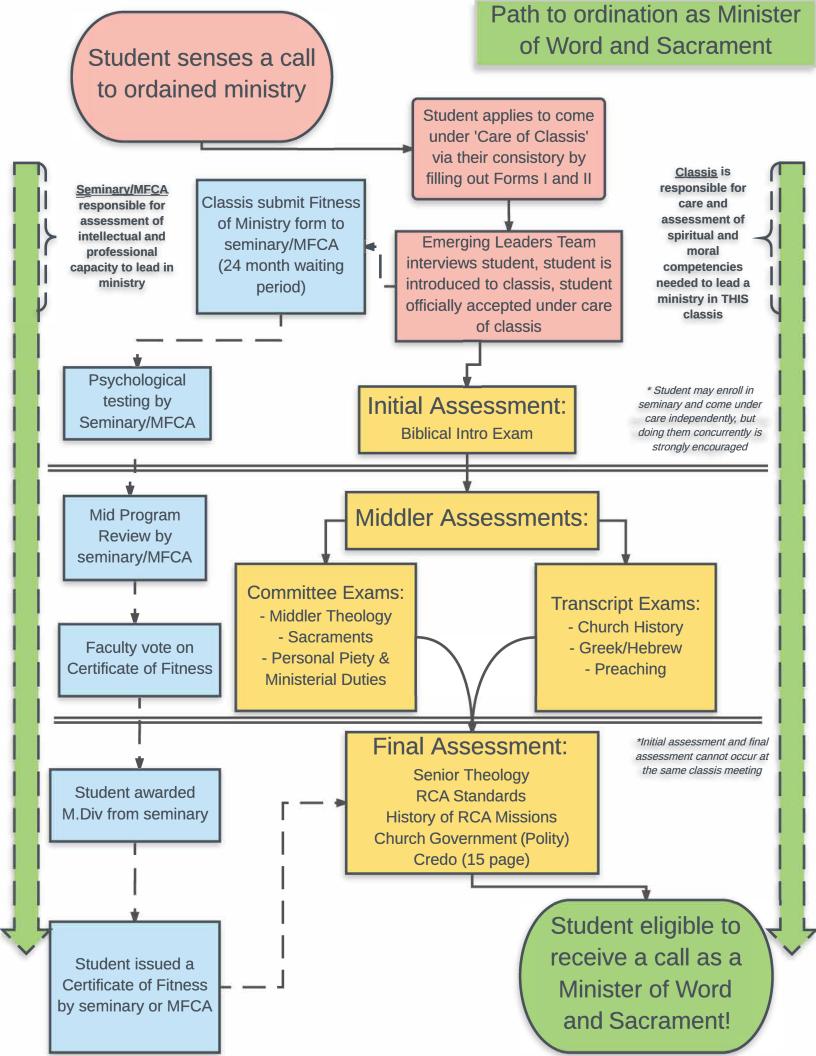

## STUDENTS UNDER CARE EXAM SCHEDULE

## **Introductory:**

| Bible Introduction |  |  | Full Classis |
|--------------------|--|--|--------------|
|--------------------|--|--|--------------|

## Middler:

| Middler Theology                  |            | Committee |  |
|-----------------------------------|------------|-----------|--|
| Sacraments                        |            | Committee |  |
| Church History                    | Transcript |           |  |
| Greek/Hebrew                      | Transcript |           |  |
| Preaching                         | Transcript |           |  |
| Personal Piety/Ministerial Duties |            | Committee |  |

## Senior:

| History of RCA Missions    | Written (open book) |              |
|----------------------------|---------------------|--------------|
| Church Government (Polity) | Written (open book) |              |
| Senior Theology            |                     | Full Classis |
| RCA Standards              |                     | Full Classis |

<sup>\*</sup>RCA Missions, student's Credo and the Certificate of Fitness (from the seminary or MFCA) must all be received prior to Senior Theology and RCA Standards. \*